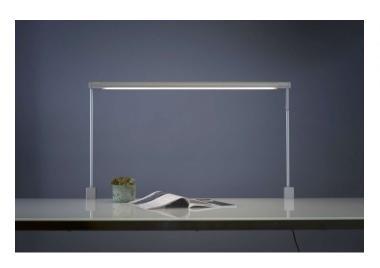

## Sobre Desk Lamp

## **Product Specification**

| Product codes:                | KON0129                |
|-------------------------------|------------------------|
| Colour finish:                | Silver                 |
| Energy consumption:           | 12 Watts               |
| LED rated lifespan:           | 50,000 hours           |
| Colour temperature:           | 3,500K/4,500K          |
| Dimming:                      | Touch-strip dimming    |
| Occupancy sensor:             | Built-in               |
| Colour rendering index (CRI): | 85                     |
| Material:                     | Aluminium/plastic      |
| Mounting:                     | Through-desk mount     |
| Maximum brightness:           | 87 fc (18" above desk) |
| Maximum connected modules:    | 3                      |
|                               |                        |

## Additional Information

360° rotation

Connect 3 units to light extended desks or surfaces

Mounting options include fixed and tiltable desk clamp

**Ergo** 01235 773373 www.ergoltd.co.uk sales@ergoltd.co.uk