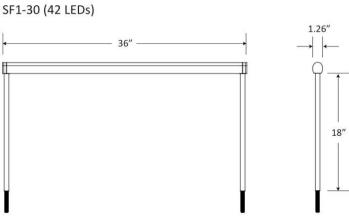

## **Product Specification**

| Product codes:                | KON0129                |
|-------------------------------|------------------------|
| Colour finish:                | Silver                 |
| Energy consumption:           | 12 Watts               |
| LED rated lifespan:           | 50,000 hours           |
| Colour temperature:           | 3,500K/4,500K          |
| Dimming:                      | Touch-strip dimming    |
| Occupancy sensor:             | Built-in               |
| Colour rendering index (CRI): | 85                     |
| Material:                     | Aluminium/plastic      |
| Mounting:                     | Through-desk mount     |
| Maximum brightness:           | 87 fc (18" above desk) |
| Maximum connected modules:    | 3                      |
|                               |                        |